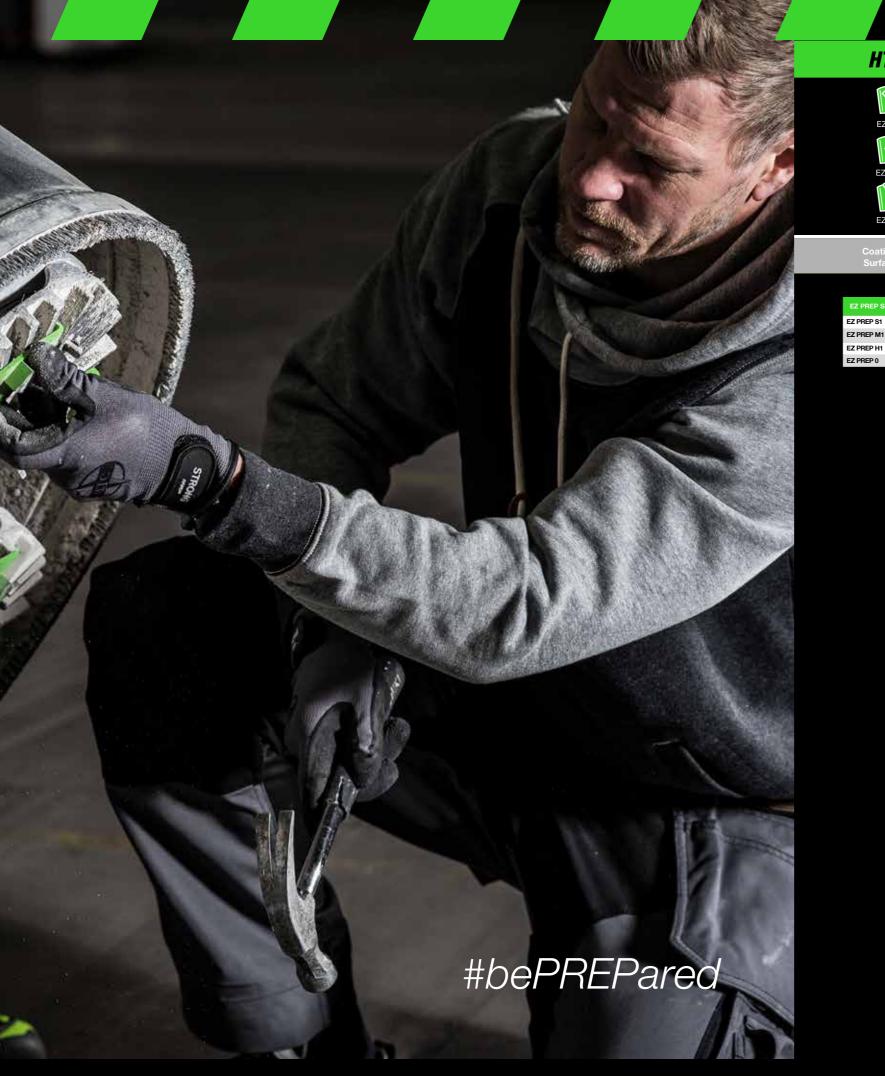

# Tools tougher than any job.

Good results require good preparation. This is especially important when working with concrete floors. Some jobs are more demanding than others and a floor grinding pro knows what will make the difference. We do too.

The HTC Superprep<sup>™</sup> series of tools has all capabilities you need to deliver profitable results and finish the job on time. The series combines the entirely new EZ PREP series, along with the well-known T-Rex® and Ravager tools, both of which have been further developed and improved. All gathered and packaged under the name HTC Superprep™ - the absolute toughest tooling series from HTC.

EN

HTC