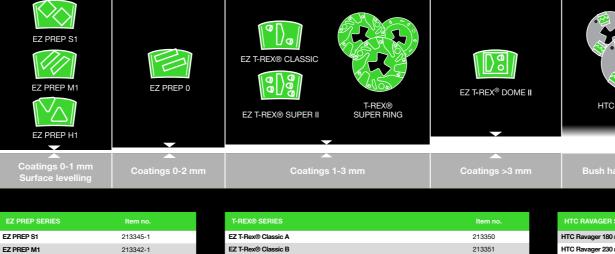

## Removal of coatings 0-1 mm

## EZ PREP S1 / M1 / H1

- Effective all-around tool for floor stripping
- For surface levelling of concrete, such as prior to laying floors
- Adapted to the underlying concrete's hardness (soft, medium, hard)
- Controlled grinding for thin flooring, 0-1 mm

EZ PREP S1 EZ PREP M1 soft concrete medium concrete

EZ PREP H1 hard concrete

## Removal of coatings 1-3 mm

#### EZ T-REX<sup>®</sup> CLASSIC

- 2 PCD segments
- Suitable for smaller grinders (HTC 500 and smaller)
- With/without protective segments
- Available as A & B directional versions\*

## Removal of coatings 0-2 mm

### EZ PREP 0

· Aggressive stripping tool, leaves a coarser surface than the PREP 1 tools

· With crushed PCDs for tough jobs

· Broad application area for removal of various types of coatings 0-2 mm, glue residue, paint, levelling compound or similar.

# EZ T-REX<sup>®</sup> SUPER II

• 5 PCD segments for highly effective grinding. Suitable for larger machines

- · With/without protective segments
- Available as A & B directional versions\*

EZ T-REX® SUPER II B Protect seg.